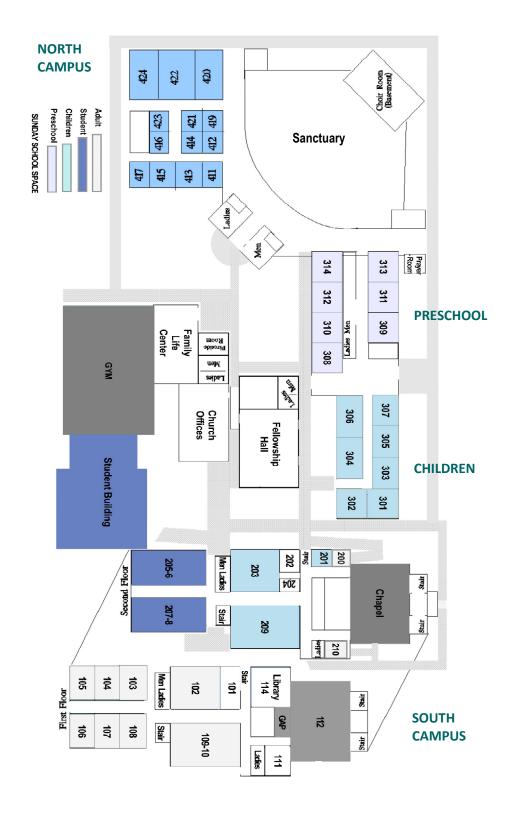

## CHILDREN/STUDENT SMALL GROUPS

| CLASS                                         | Teacher    | Room   | Time |
|-----------------------------------------------|------------|--------|------|
| Bed Babies                                    | Fowler     | 313    | 9:00 |
| Crawlers                                      | Randolph   | 311    | 9:00 |
| Toddlers                                      | Phillips   | 308    | 9:00 |
| 2 Year Olds                                   | Simpson    | 310    | 9:00 |
| 3 Year Olds                                   | Johnson    | 314    | 9:00 |
| 4-5 Year Olds (not K)                         | Brakefield | 314    | 9:00 |
| Kindergarten                                  | Kintner    | 301    | 9:00 |
| First Grade                                   | Leow       | 302    | 9:00 |
| Second Grade                                  | C White    | 303    | 9:00 |
| Third Grade                                   | C White    | 303    | 9:00 |
| Fourth Grade                                  | Johnson    | 304    | 9:00 |
| Fifth Grade                                   | Powell     | 307    | 9:00 |
| 6 <sup>th</sup> Grade Girls                   | Barger     | St Bdg | 9:00 |
| 7 <sup>th</sup> -8 <sup>th</sup> Grade Girls  | White "    |        | 9:00 |
| 6 <sup>th</sup> Grade Boys                    | Butler     |        | 9:00 |
| 7 <sup>th-</sup> 8 <sup>th</sup> Grade Boys   | Barger "   |        | 9:00 |
| 9 <sup>th</sup> -10 <sup>th</sup> Grade Girls | Buckhannan | "      | 9:00 |
| 9 <sup>th</sup> -10 <sup>th</sup> Grade Boys  | Atkinson   |        | 9:00 |
| 11th-12th Grade Girls                         | Lewis      |        | 9:00 |
| 11 <sup>th</sup> -12 <sup>th</sup> Grade Boys | Atwood     |        | 9:00 |
| College                                       | Smith      | 205    | 9:00 |

| Preschool | Middle School |
|-----------|---------------|
| Children  | High School   |
| College   |               |